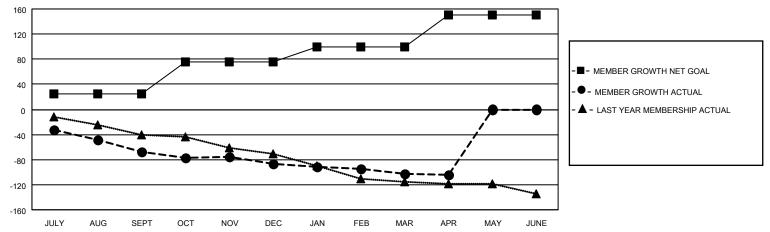

## MONTHLY MEMBERSHIP PROGRESS REPORT

LOCATION VIRGINIA District 24 L Results as of: 4/30/2022

| Clubs RESULTS FOR 2021-2022 |   |   |   | Members RESULTS FOR 2021-2022 |    |    |     |
|-----------------------------|---|---|---|-------------------------------|----|----|-----|
|                             |   |   |   |                               |    |    |     |
| JULY/AUG/SEPT               | 0 | 0 | 4 | JULY/AUG/SEPT                 | 25 | 88 | 136 |
| OCT/NOV/DEC                 | 0 | 0 | 0 | OCT/NOV/DEC                   | 50 | 49 | 63  |
| JAN/FEB/MAR                 | 1 | 0 | 1 | JAN/FEB/MAR                   | 25 | 45 | 56  |
| APR/MAY/JUNE                | 1 | 0 | 0 | APR/MAY/JUNE                  | 50 | 19 | 18  |

## GOALS AND ACTUAL MEMBERS CUMULATIVE

| DROPPED CLUBS: 5 |     | 45 CLUBS OF 94 ADDED 1 OR<br>MORE NEW MEMBERS | GENDER DISTRIBUTION             |                                |  |
|------------------|-----|-----------------------------------------------|---------------------------------|--------------------------------|--|
|                  |     | NORE NEW MEMBERS                              | MALE<br>FEMALE                  | 1,534 (63.34%)<br>888 (36.66%) |  |
| DROPPED MEMBERS  |     |                                               | NON BINARY PREFER NOT TO ANSWER | 0 (0.00%)                      |  |
| DECEASED         | 55  |                                               | FREFER NOT TO ANSWER            | 0 (0.0070)                     |  |
| CLUB CANCELLED   | 33  | CLICK HERE FOR CUMULATIVE                     | TOTAL FAMILY UNIT MEMBERS       | s 449                          |  |
| OTHER            | 184 | MEMBERSHIP DATA                               |                                 |                                |  |
| TOTAL            | 272 |                                               | FAMILY MEMBERS PAYING HAI       | LF DUES 226                    |  |