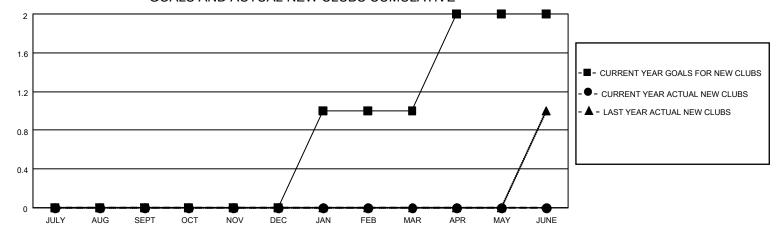

## MONTHLY MEMBERSHIP PROGRESS REPORT

LOCATION VIRGINIA District 24 L Results as of: 4/30/2022

| Clubs RESULTS FOR 2021-2022 |   |   |   | Members RESULTS FOR 2021-2022 |    |    |     |
|-----------------------------|---|---|---|-------------------------------|----|----|-----|
|                             |   |   |   |                               |    |    |     |
| JULY/AUG/SEPT               | 0 | 0 | 4 | JULY/AUG/SEPT                 | 25 | 88 | 136 |
| OCT/NOV/DEC                 | 0 | 0 | 0 | OCT/NOV/DEC                   | 50 | 49 | 63  |
| JAN/FEB/MAR                 | 1 | 0 | 1 | JAN/FEB/MAR                   | 25 | 45 | 56  |
| APR/MAY/JUNE                | 1 | 0 | 0 | APR/MAY/JUNE                  | 50 | 19 | 18  |

## GOALS AND ACTUAL NEW CLUBS CUMULATIVE